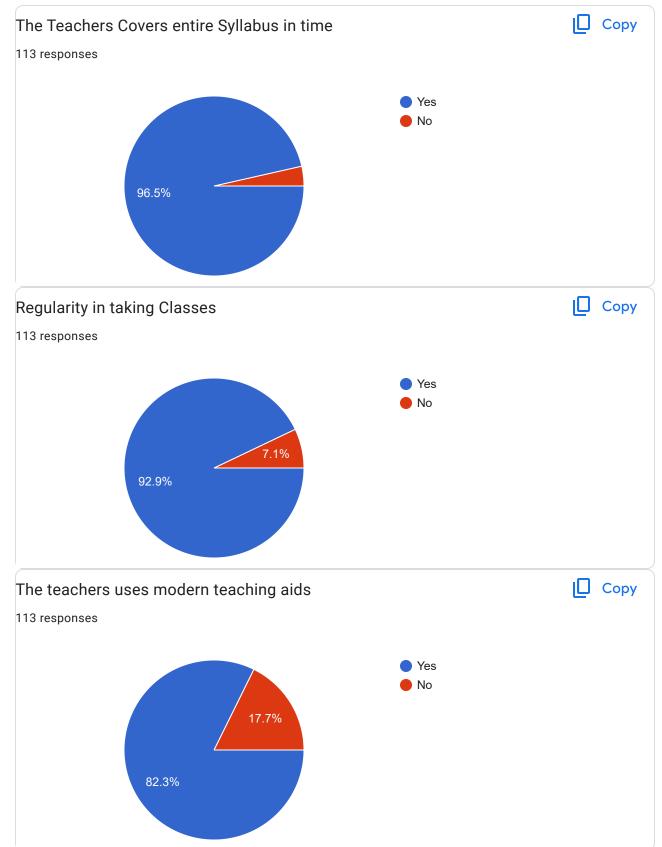

|        |
| Saleha darzi                              |        |
| Bagwan Ayesha Yasir Arafat                |        |
| Bibi Ayesha Naseemul Gani Belif           |        |
| Sayyed Uzma Tarique Ahmad                 |        |
| Shabenoor shafi Saudagar                  |        |
| Saba chand phulari                        |        |
| 11 more responses are hidden              |        |
| Class<br>113 responses                    | 🔲 Сору |
|                                           |        |
| B.A.I —47 (41.6%)                         |        |
|                                           |        |
| B.A.II —————————————————————————————————— |        |
| B.A.III -52 (46%)                         |        |
| 0 20 40 60                                |        |















This content is neither created nor endorsed by Google. - Terms of Service - Privacy Policy

Does this form look suspicious? Report

## **Google** Forms