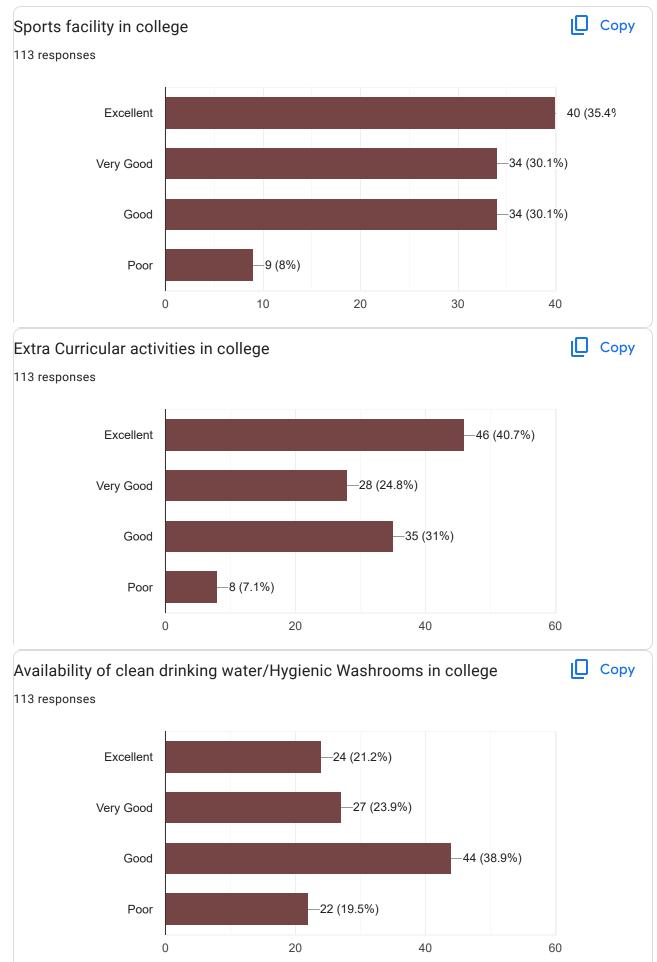

|        |
| Saleha darzi                              |        |
| Bagwan Ayesha Yasir Arafat                |        |
| Bibi Ayesha Naseemul Gani Belif           |        |
| Sayyed Uzma Tarique Ahmad                 |        |
| Shabenoor shafi Saudagar                  |        |
| Saba chand phulari                        |        |
| 11 more responses are hidden              |        |
| Class<br>113 responses                    | 🔲 Сору |
|                                           |        |
| B.A.I —47 (41.6%)                         |        |
|                                           |        |
| B.A.II —————————————————————————————————— |        |
| B.A.III -52 (46%)                         |        |
| 0 20 40 60                                |        |















This content is neither created nor endorsed by Google. - Terms of Service - Privacy Policy

Does this form look suspicious? Report

## **Google** Forms