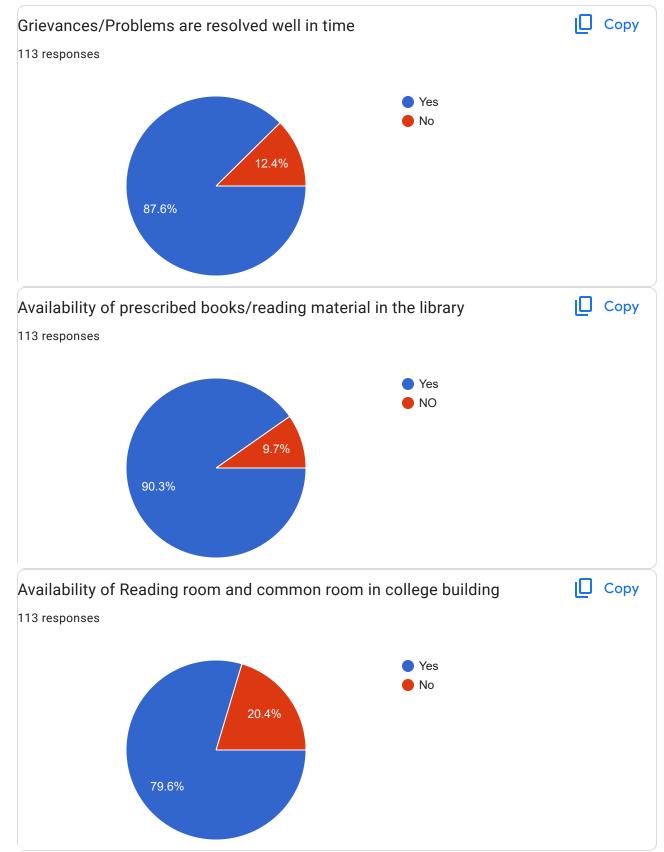

|        |
| Saleha darzi                              |        |
| Bagwan Ayesha Yasir Arafat                |        |
| Bibi Ayesha Naseemul Gani Belif           |        |
| Sayyed Uzma Tarique Ahmad                 |        |
| Shabenoor shafi Saudagar                  |        |
| Saba chand phulari                        |        |
| 11 more responses are hidden              |        |
| Class<br>113 responses                    | 🔲 Сору |
|                                           |        |
| B.A.I —47 (41.6%)                         |        |
|                                           |        |
| B.A.II —————————————————————————————————— |        |
| B.A.III -52 (46%)                         |        |
| 0 20 40 60                                |        |















This content is neither created nor endorsed by Google. - Terms of Service - Privacy Policy

Does this form look suspicious? Report

## **Google** Forms