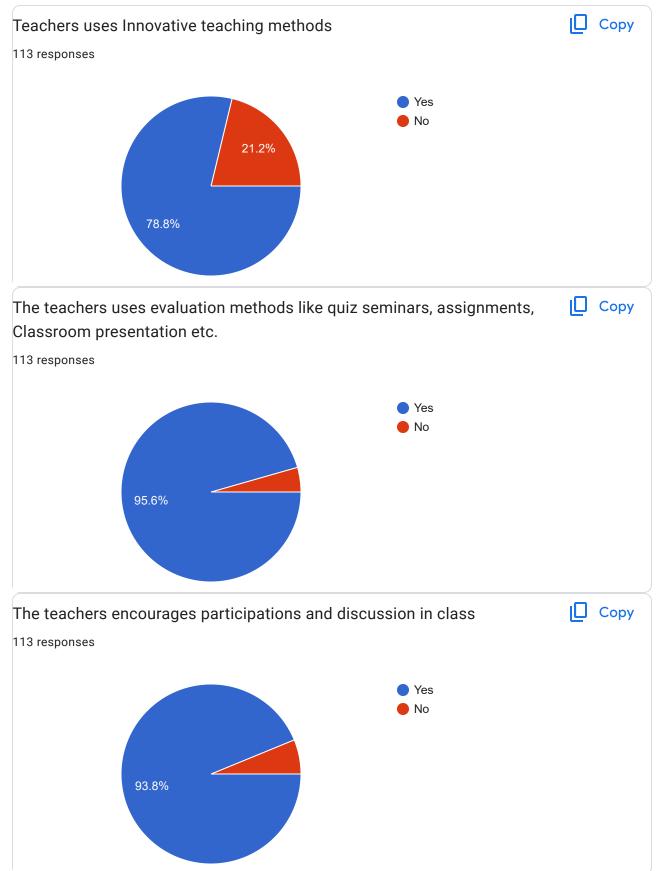

|        |
| Saleha darzi                              |        |
| Bagwan Ayesha Yasir Arafat                |        |
| Bibi Ayesha Naseemul Gani Belif           |        |
| Sayyed Uzma Tarique Ahmad                 |        |
| Shabenoor shafi Saudagar                  |        |
| Saba chand phulari                        |        |
| 11 more responses are hidden              |        |
| Class<br>113 responses                    | 🔲 Сору |
|                                           |        |
| B.A.I —47 (41.6%)                         |        |
|                                           |        |
| B.A.II —————————————————————————————————— |        |
| B.A.III -52 (46%)                         |        |
| 0 20 40 60                                |        |















This content is neither created nor endorsed by Google. - Terms of Service - Privacy Policy

Does this form look suspicious? Report

## **Google** Forms