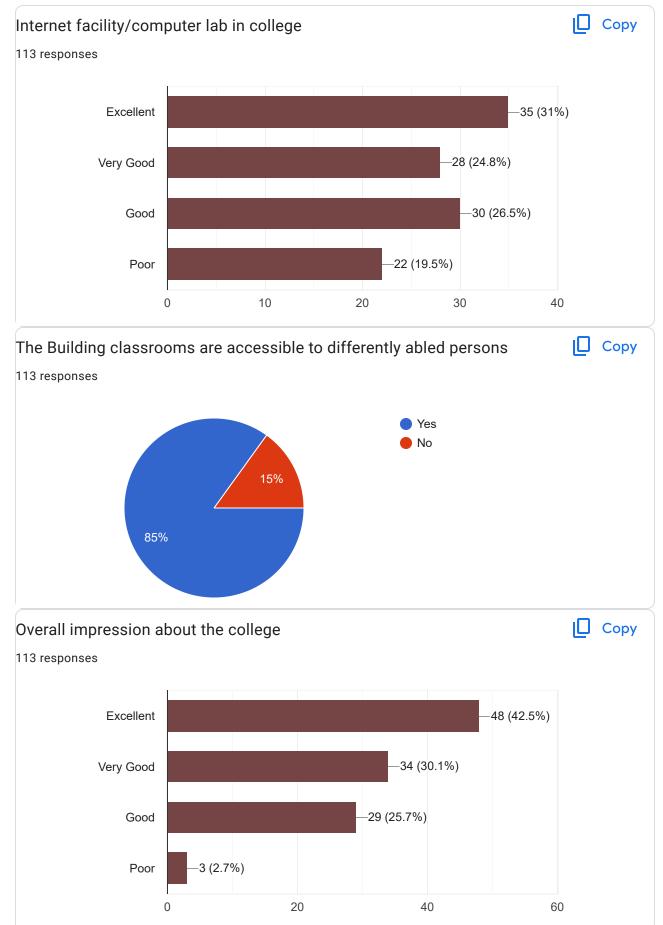

|        |
| Saleha darzi                              |        |
| Bagwan Ayesha Yasir Arafat                |        |
| Bibi Ayesha Naseemul Gani Belif           |        |
| Sayyed Uzma Tarique Ahmad                 |        |
| Shabenoor shafi Saudagar                  |        |
| Saba chand phulari                        |        |
| 11 more responses are hidden              |        |
| Class<br>113 responses                    | 🔲 Сору |
|                                           |        |
| B.A.I —47 (41.6%)                         |        |
|                                           |        |
| B.A.II —————————————————————————————————— |        |
| B.A.III -52 (46%)                         |        |
| 0 20 40 60                                |        |















This content is neither created nor endorsed by Google. - Terms of Service - Privacy Policy

Does this form look suspicious? Report

## **Google** Forms