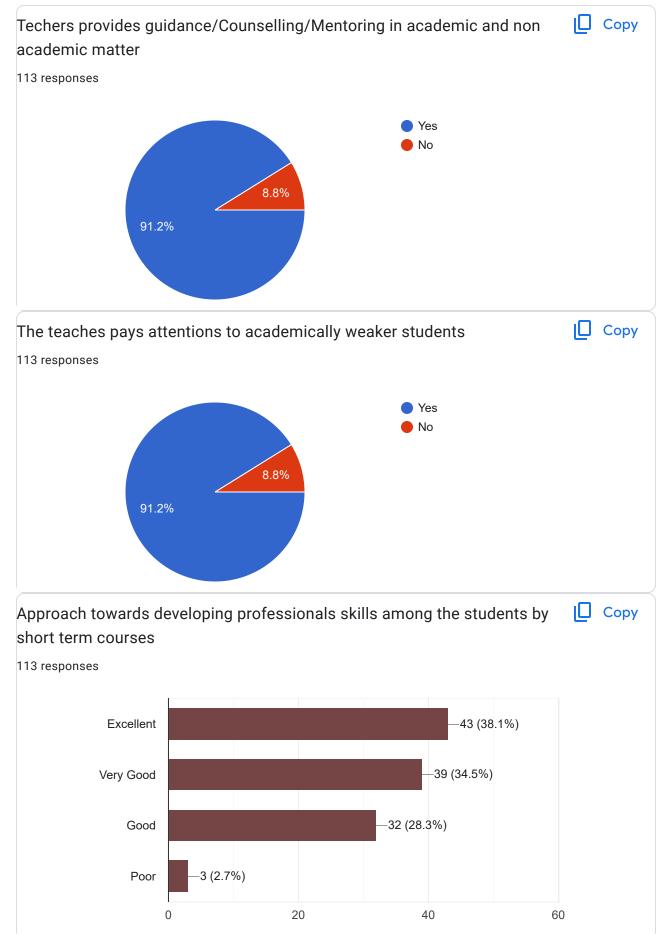

|        |
| Saleha darzi                              |        |
| Bagwan Ayesha Yasir Arafat                |        |
| Bibi Ayesha Naseemul Gani Belif           |        |
| Sayyed Uzma Tarique Ahmad                 |        |
| Shabenoor shafi Saudagar                  |        |
| Saba chand phulari                        |        |
| 11 more responses are hidden              |        |
| Class<br>113 responses                    | 🔲 Сору |
|                                           |        |
| B.A.I —47 (41.6%)                         |        |
|                                           |        |
| B.A.II —————————————————————————————————— |        |
| B.A.III -52 (46%)                         |        |
| 0 20 40 60                                |        |















This content is neither created nor endorsed by Google. - Terms of Service - Privacy Policy

Does this form look suspicious? Report

## **Google** Forms